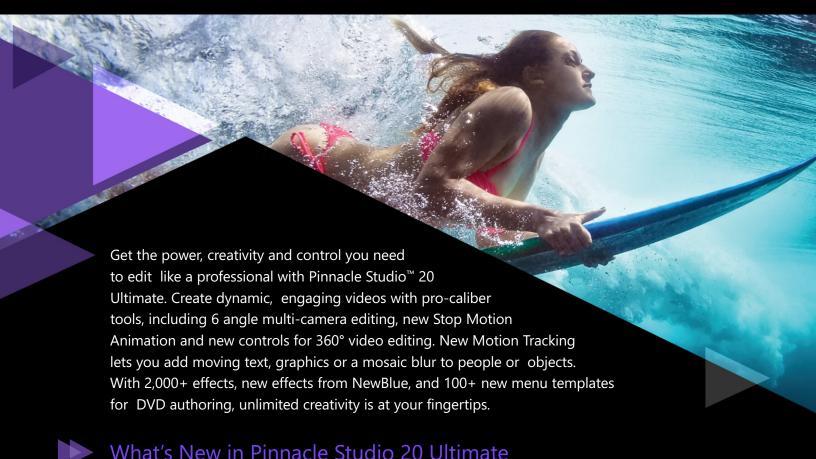

#### **New!** Motion Tracking

Easily add moving text or graphics to an object to put the focus on certain elements in your video, or obscure them by applying a mosaic blur.

#### **Enhanced!** Multi-Camera Editor

Combine footage from up to 6 cameras, sync clips with audio and easily switch between camera angles.